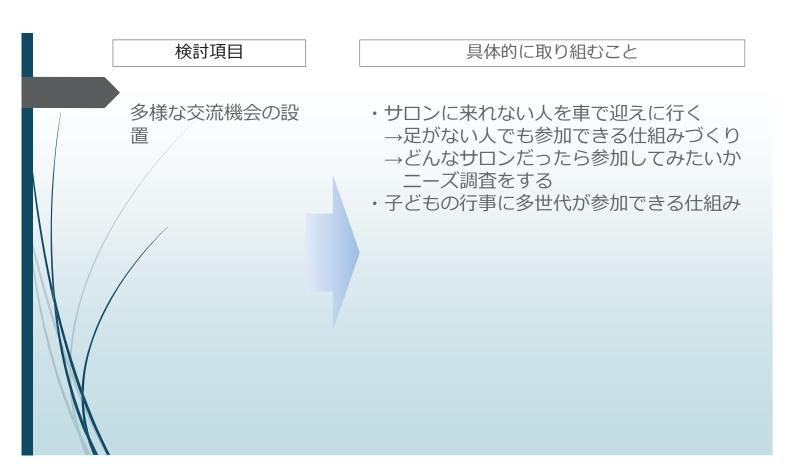

討する。

串原地区は地区計画①~④を検討。



# 検討項目 具体的に取り組むこと 伝統文化の保存活動 を通じた地域活動へ の参加促進 ・SNSで情報発信し、串原の伝統文化を知っ てもらう。 ・皆が「知り」「楽しむ」ことにより皆で 交流することで「地域共生社会」となる 三世代交流や地域への愛着がもてる 地域のつながり、助 け合いの強化 ・送迎者の活用、車いすの貸し出し ・駐在所のお巡りさんの福祉行事への参加 ・文化の継承を福祉教育に取り入れる

| 東野   | 也区                         |
|------|----------------------------|
| 開催日  | : 令和5年12月19日(火)            |
| 場所   | : 東野コミュニティーセンター大会議室        |
| 時間   | : 19:00~20:30              |
| 参加者: | : 2 5 名                    |
|      | 地域住民16名 福祉事業所3名 福祉以外事業所0名  |
|      | 地域包括支援センター1名               |
|      | 事務局5名(社会福祉課、社会福祉協議会)       |
| 内容   | : 令和5年4月に策定した第4次恵那市地域福祉計画・ |
|      | 地域福祉活動計画の進行管理として、地区計画の「今   |
|      | 後の取組」についてグループワークを実施し、地域課   |
|      | 題の解決にむけて検討する。              |
|      | 東野地区は地区計画①、③、⑤を検討。         |
|      |                            |