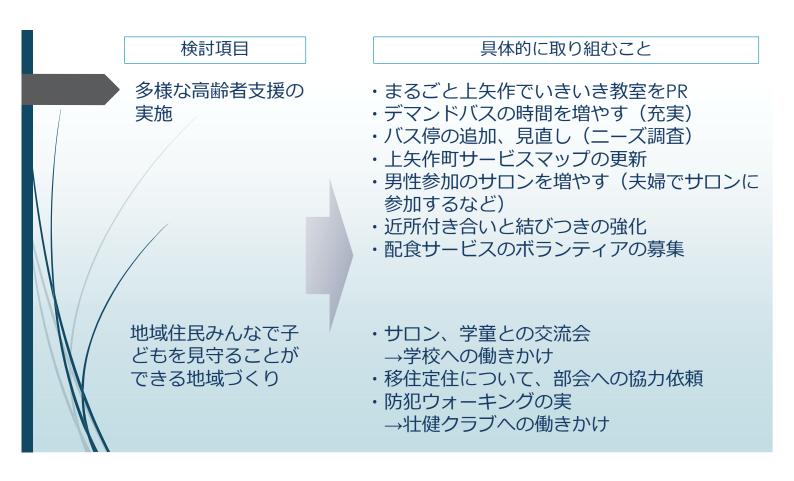

| 中野方地区                         |
|-------------------------------|
| 開催日:令和5年9月5日(火)               |
| 場所:中野方コミュニティセンター大会議室          |
| 時間:19:00~20:30                |
| 参加者:29名                       |
| 地域住民18名 福祉事業所1名 福祉以外事業所0名     |
| 地域包括支援センター1名                  |
| 事務局9名(社会福祉課、社会福祉協議会)          |
| / 内容:令和5年4月に策定した第4次恵那市地域福祉計画・ |
| 地域福祉活動計画の進行管理として、地区計画の「今      |
| 後の取組」についてグループワークを実施し、地域課      |
| 題の解決にむけて検討する。                 |
| 中野方地区は地区計画①、②、③、⑥を検討。         |
|                               |